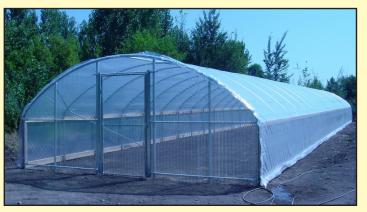

Frame only ...... \$4999

**30 x 96 SG 4' sides 5' On Center** 20 - Bows 1 7/8" 13 ga. 40 - Legs 2.197 14 ga 3 - 96' Purlins 1 3/8" 16 ga.

4 - 21' End Braces 1 3/8" 16 ga.

As Pictured to left ...... **\$99999** Includes frame, end frame with doors, poly carbonate ends, 6mil poly cover, wire lock, manual roll-ups with gear box