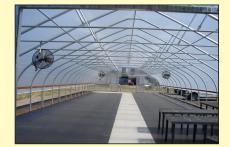

## SHOW SPECIALS

20 x 96 Low Profile Quonset 4' Sides 5' On Center 20 - Bows 1 5/8" 14 ga. 40 - 6' Legs 1 7/8" 15 ga. 1 - 96' Purlin 1 3/8" 16 ga. 4 - 21' End Braces 1 3/8" 16 ga. Hardware to assemble

\*frame only, ends, covers, accessories additional -prices good thru Jan 31st 2024