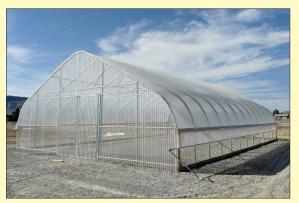

Frame only ...... \$4999

**30 x 96 SG 4' sides 5' On Center** 20 - Bows 1 7/8" 13 ga. 40 - Legs 2.197 14 ga 3 - 96' Purlins 1 3/8" 16 ga.

4 - 21' End Braces 1 3/8" 16 ga.

As Pictured to left ...... **\$99999** Includes frame, end frame with doors, poly carbonate ends, 6mil poly cover, wire lock, manual roll-ups with gear box